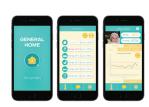

Dimension: 80(w) x 181(h) x 37(d)mm, including hook

Material: Papercard + PET blister

Inner Carton dimension:

Outer Carton dimension:

Pieces per carton:

The APP

Connects multiple (up to 16) units

Notifies you when reading exceeds certain level

Graphs showing stored readings

Preset data set for different type of rooms

Customisable sensor info

Commercial Terms