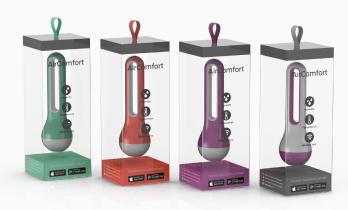

Measurement interval: 5mins to 40mins adjustable
Data storage amount: Up to 100 days (4032 sets)

Dimension: Max Diameter 35.8 mm, height 115.2 mm

Net Weight: Approx. 35g

Packaging

Packaging type: Window Card

Dimension: 80(w) x 181(h) x 37(d)mm, including hook

Material: Papercard + PET blister

Inner Carton dimension:

Outer Carton dimension:

Pieces per carton:

The APP

Connects multiple (up to 16) units

Notifies you when reading exceeds certain level