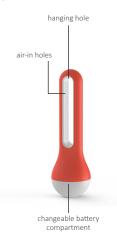

## ☐☐ Temperature & Humidity Sensor

## Specification

Connectivity: Bluetooth Low Energy (BLE) 4.0

Detection range: 10 metres (free field)

Battery Type: Button cell CR2354 (changeable)

Battery life: Minimum 12months

Temperature sensor range: -25°C to 45°C, accuracy at 25°C: ±0.5°C Humidity sensor range: 0% to 100%, accuracy at 70%: ±4.5%

Measurement interval: 5mins to 40mins adjustable
Data storage amount: Up to 100 days (4032 sets)

Dimension: Max Diameter 35.8 mm, height 115.2 mm

Net Weight: Approx. 35g

Packaging

Packaging type: Window Card